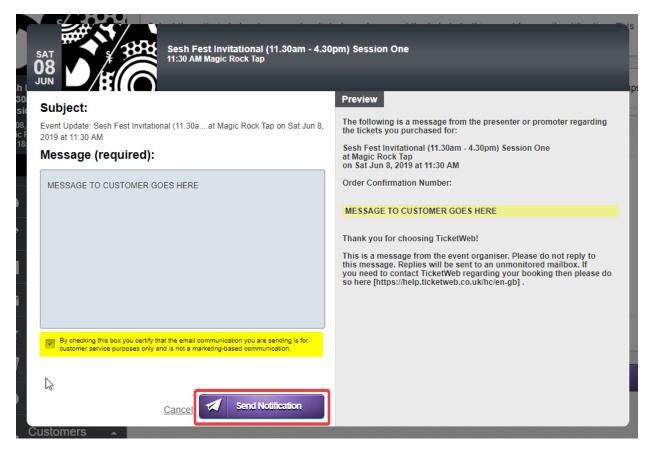

Type your message, check the box certifying that your message is not marketing-based communication then click **SEND NOTIFICATION** 